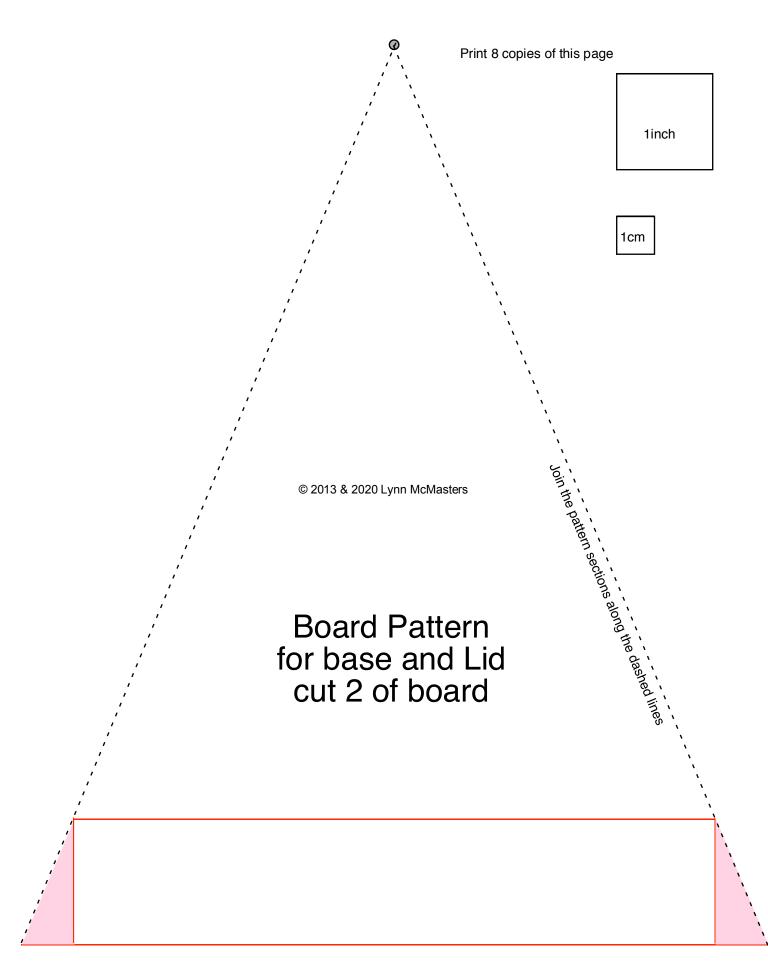

the box (pink section). Cut right down the center of the red line when you are taping sections together. Your 6 sections plus a tab should not be more than 40 in. or 1.016

You should be able to use a standard sheet of acid free archival board to get the 6 sides in one piece the long ways of the board. If you have another size of board and want to break it up and two sections of 4 sides that works too. Just make sure there is an end tab on each section.

End tab

© 2013 & 2020 Lynn McMasters

Top edge