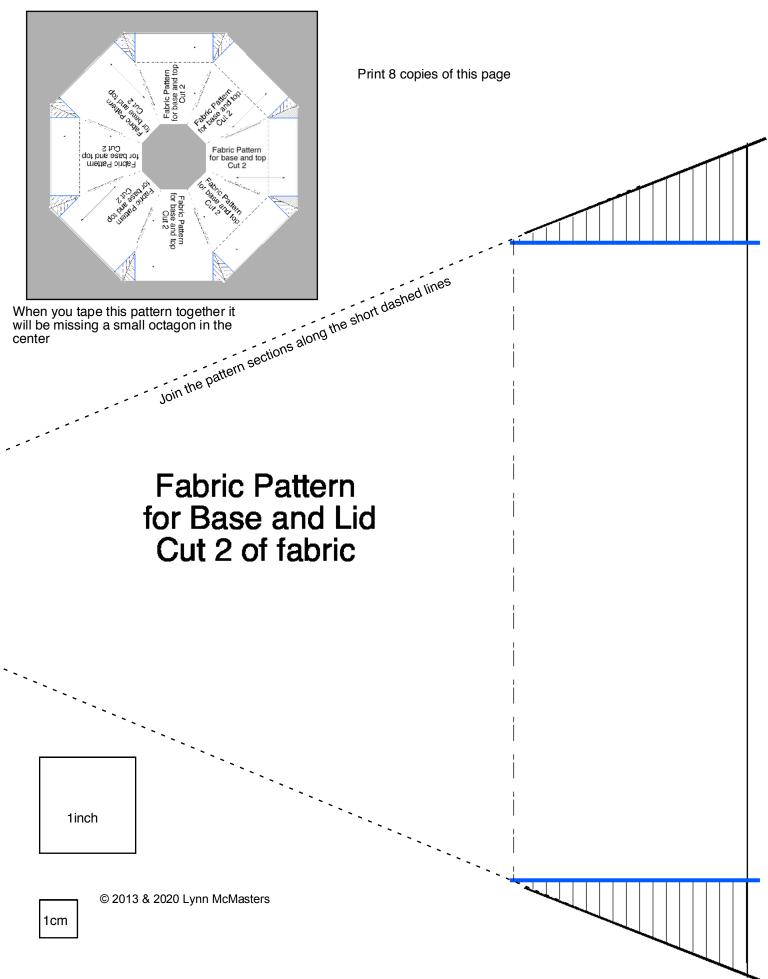

the box (pink section). Cut right down the center of the red line when you are taping sections together. Your 6 sections plus a tab should not be more than 40 in. or 1.016

You should be able to use a standard sheet of acid free archival board to get the 6 sides in one piece the long ways of the board. If you have another size of board and want to break it up and two sections of 4 sides that works too. Just make sure there is an end tab on each section.